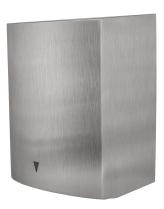

# Fast Dryer Satin Stainless Steel (437218)

## **Description**

Model: 437218

This automatic dryer is one of the fastest dryers and eco friendly in the market place. Available in 3 models – polished stainless steel, satin finish stainless steel and white namelled finish.

#### **Dimensions**

Height – 277mm

Width – 201mm

Depth - 175mm

Weight - 5.8kg