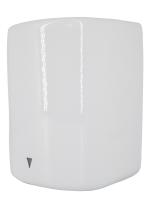

# Fast Dryer White Porcelain Enamel Coating (437219B)

## **Description**

Model: 437219B

This automatic dryer is one of the fastest dryers and eco friendly in the market place. Available in 3 models – polished stainless steel, satin finish stainless steel and white enamelled finish.

### **Dimensions**

Height – 277mm

Width – 201mm

Depth - 175mm

Weight - 5.8kg