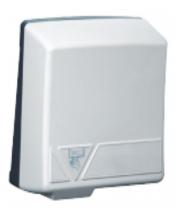

# Model 2000 Automatic Hand Dryer (120018131-016)

# **Description**

Model: 120018131-016

1.85kW is compact, elegant and quiet, the 'no touch' hand dryer is for smaller executive washrooms, kitchens and clinics.

## **Dimensions**

Height – 270mm

Width – 263mm

Depth – 140mm

Weight - 2.67kg