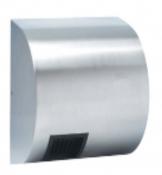

# Model 5000 STS Stainless Steel Automatic Heavy Duty Hand Dryer (150008132-931)

## **Description**

Model: 150008132-931

This automatic no-touch hand dryer has been designed for where the highest levels of hygiene, together with performance and looks have to be observed.

#### **Key Features**

- · Approximately 26 seconds drying time
- Cover ? satin polished stainless steel
- Powerful Operation