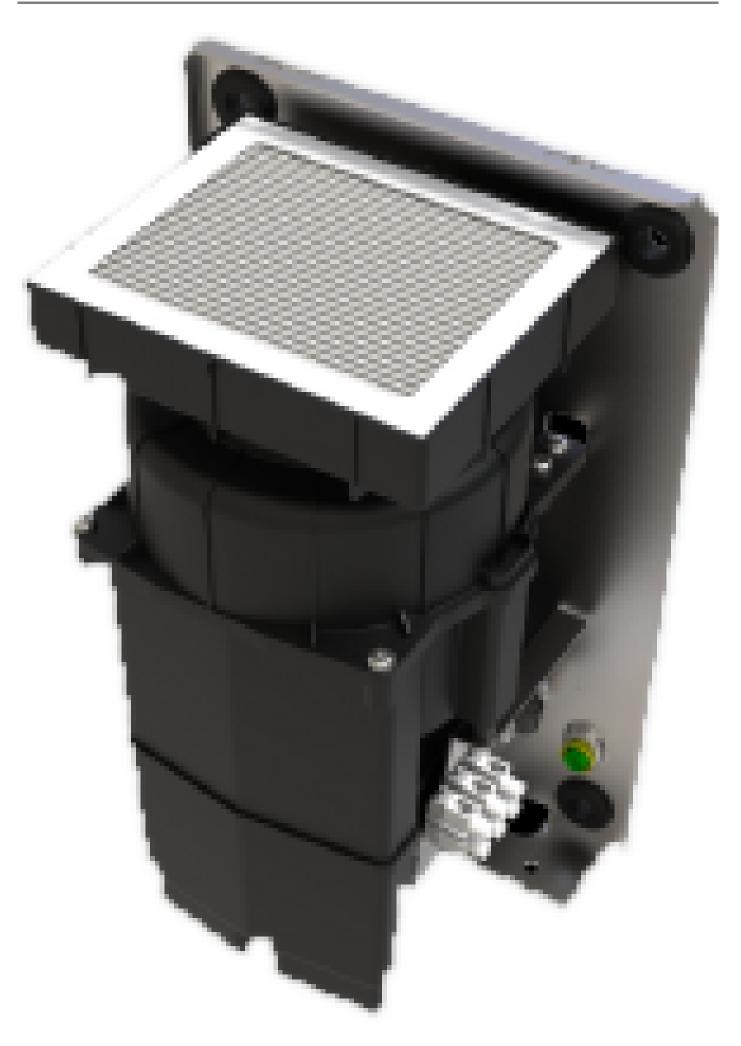

#### Cleaner air

The sleek design conceals a built-in HEPA filter that removes over 99.9% of dirt dust and pollen from the air passing through.

#### Adjustable power

The dryer's power output can be adjusted easily with a screwdriver without dismantling the dryer from wall.

The plug-in wall mounted back plate allows the dryer body to be quickly and easily detached and reattached without need for an electrician.