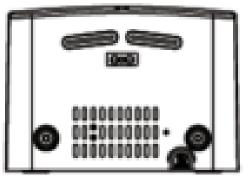

#### Adjustable power

The dryer's power output can be adjusted easily with a screwdriver without dismantling the dryer from wall.

The plug-in wall mounted back plate allows the dryer body to be quickly and easily detached and reattached without need for an electrician.