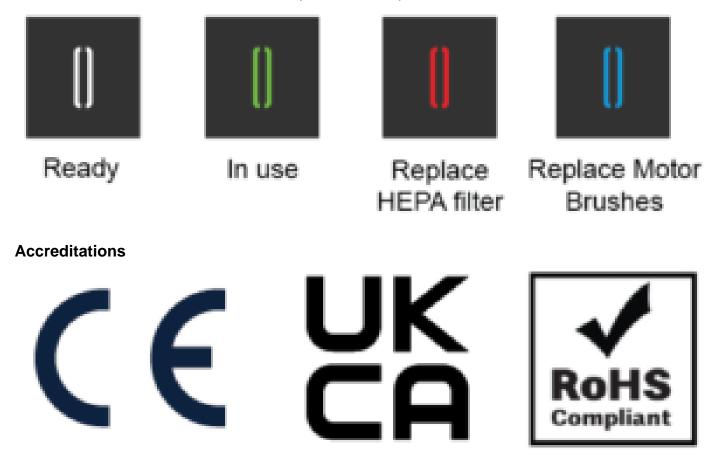

#### Stay informed

The intuitive, colour coded, smart LED indicator keeps you updated on operation and maintenance status to allow continued optimisation of performance.

Effortless installation and removal