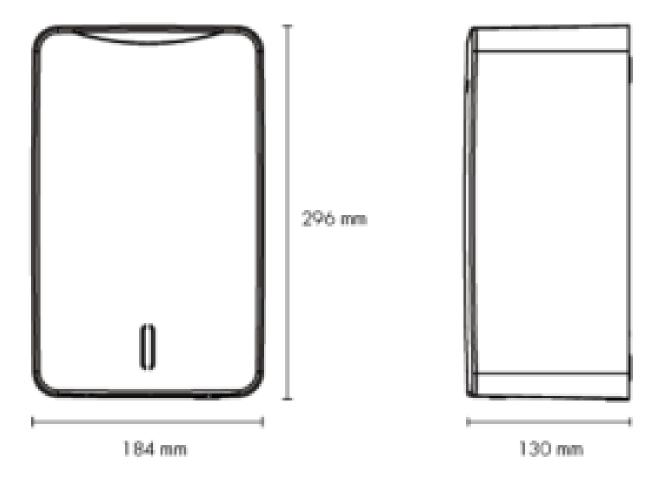

### **Dimensions (mm)**

## **Technical Specification**

**Description** Operating Voltage Rated Power

Spec 220-240VAC / 50-60Hz 700-1000W (adjustable)

| Description               | Spec                     |
|---------------------------|--------------------------|
| Drying Time               | 10-15 seconds            |
| Air speed                 | 63-91 m/s                |
| Noise level               | 70-76dBA at 1m           |
| Cover material            | ABS with silver ions     |
| Dimensions                | D130mm x W184mm x H296mm |
| Net Weight                | 3.8 kg                   |
| Warranty                  | 2 years                  |
| Rated Current             | 4.0A                     |
| Motor Speed               | 29,000RPM                |
| Sensing Distance          | 15-19cm                  |
| Standby Power Consumption | י ? 0.4W                 |